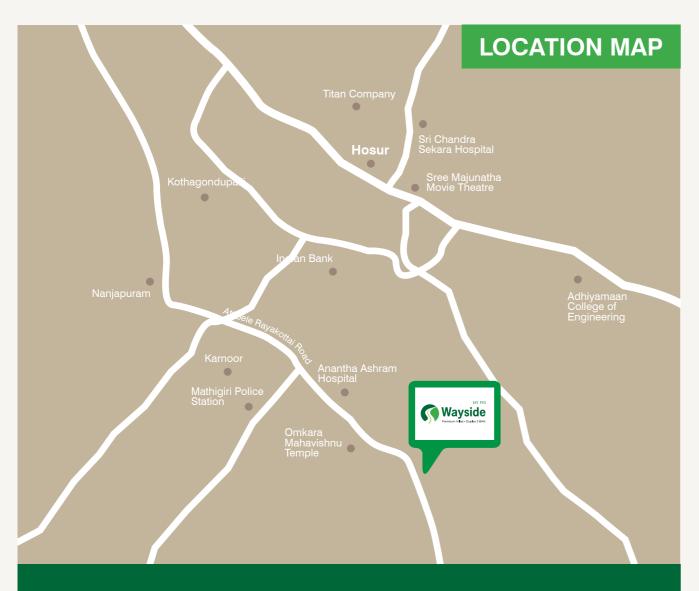

## **PROXIMITIES**

- 25 Kms from Electronic City and Narayana Health City
- 19 Kms from Oxford Medical College
- Adhiyamaan College of Engineering
- 13 Kms from Proposed Hosur Airport
- 5 Kms from Well Established International Schools
- Close to TATA Electronics Pvt. Ltd.

JAY PEE WAYSIDE is designed for people who look for all the comforts of life at a premier locality. WAYSIDE offers you solid construction with all the modern facilities that match your expectations. The property is located close to major hospitals, colleges, international schools and is a gateway to TATA ELECTRONICS PVT. LTD.